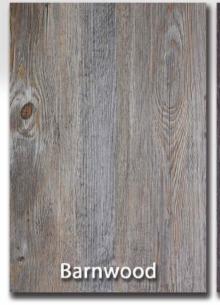

#### **Designer Rustic**

Barnwood, Iron, Olive, Rustic Cypress, Reclaimed Ranch Light, Medium and Dark

### Designer Rustic

All looks and finishes are either in stock or can be ordered for all of our product lines.

From 2mm to 7.5mm with standard, cork or rubber backing.