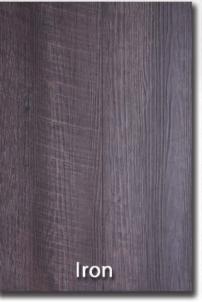

#### **Designer Rustic**

Barnwood, Iron, Olive, Rustic Cypress, Reclaimed Ranch Light, Medium and Dark

### Designer Rustic

All looks and finishes are either in stock or can be ordered for all of our product lines.

From 2mm to 7.5mm with standard, cork or rubber backing.