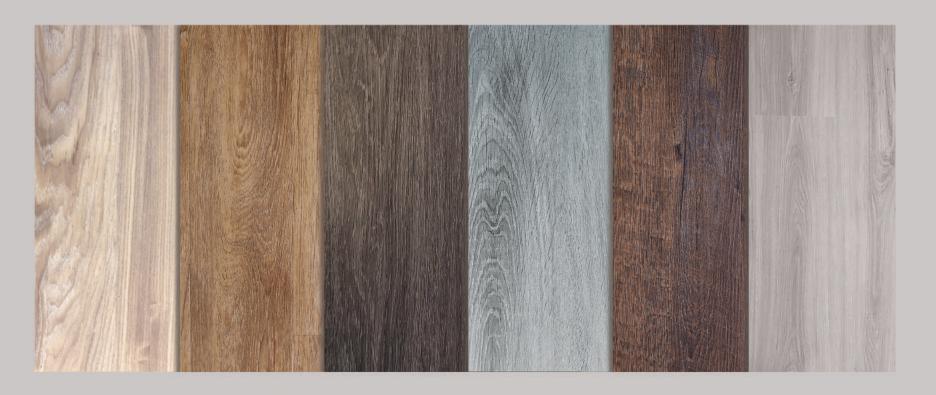

#### **Designer Grey**

Cottonwood, Grey Ascot, Larchwood, Sandalwood, Sicilian Walnut, Willow

# Designer Grey