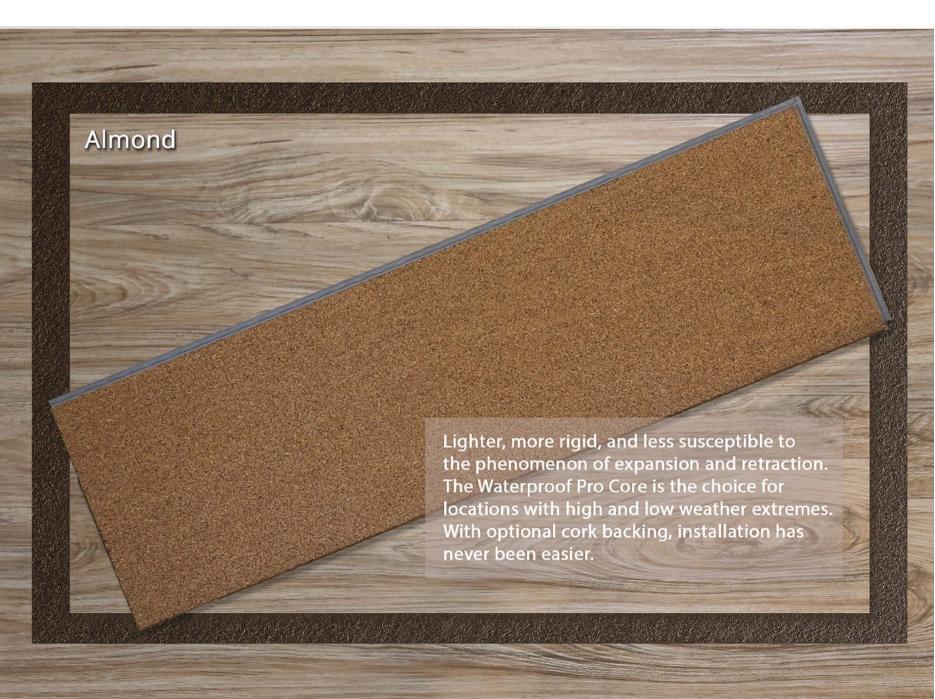

### Vinyl Series

| Click Flooring Specifications 5.5mm | WPC (Waterproof Pro Core)             |                          |  |
|-------------------------------------|---------------------------------------|--------------------------|--|
| Wear Layer                          | 20 mil/(0.5mm)                        | Packaging                |  |
| Finish/Color/Pattern                | Semi-Matte/Wood Grain                 | 8 planks per carton      |  |
| Dimensions H x W x L                | 5.5mm X 7" X 48"                      | 2.36 sq ft per plank     |  |
| Intended Use                        | Commercial & Residential              | 18.91 sq ft per carton   |  |
| Warranty                            | 7 year Commercial                     | Carton Weight: 28 lbs    |  |
|                                     | 25 year Residential                   | 60 cartons per pallet    |  |
|                                     | 100% Virgin Materials                 | 1134.60 sq ft per pallet |  |
| Click Flooring Specifications 6.5mm | WPC (Waterproof Pro Core)             | Cork-Backed              |  |
| Wear Layer                          | 20 mil/(0.5mm)                        | Packaging                |  |
| Finish/Color/Pattern                | Semi-Matte/Wood Grain 8 planks per ca |                          |  |
| Dimensions H x W x L                | 6.5mm X 7" X 48"                      | 2.36 sq ft per plank     |  |
| Intended Use                        | Commercial & Residential              | 18.91 sq ft per carton   |  |
| Warranty                            | 7 year Commercial                     | Carton Weight: 29 lbs    |  |
|                                     | 25 year Residential                   | 60 cartons per pallet    |  |
|                                     | 100% Virgin Materials                 | 1134.60 sq ft per pallet |  |
| Click Flooring Specifications 7.0mm | WPC (Waterproof Pro Core)             | Cork-Backed              |  |
| Wear Layer                          | 20 mil/(0.5mm)                        | Packaging                |  |
| Finish/Color/Pattern                | Semi-Matte/Wood Grain                 | 8 planks per carton      |  |
| Dimensions H x W x L                | 7.5mm X 7" X 48"                      | 2.36 sq ft per plank     |  |
| Intended Use                        | Commercial & Residential              | 18.91 sq ft per carton   |  |
| Warranty                            | 7 year Commercial                     | Carton Weight: 30 lbs    |  |
|                                     | 25 year Residential                   | 60 cartons per pallet    |  |
|                                     | 100% Virgin Materials                 | 1134.60 sq ft per pallet |  |
| Click Flooring Specifications 7.5mm | WPC (Waterproof Pro Core)             | Cork-Backed              |  |
| Wear Layer                          | 20 mil/(0.5mm) Packaging              |                          |  |
| Finish/Color/Pattern                | Semi-Matte/Wood Grain 8 planks per ca |                          |  |
| Dimensions H x W x L                | 7.5mm X 7" X 48" 2.36 sq ft per p     |                          |  |
| Intended Use                        | Commercial & Residential              | 18.91 sq ft per carton   |  |
| Warranty                            | 7 year Commercial                     | Carton Weight: 31 lbs    |  |
|                                     | 25 year Residential                   | 60 cartons per pallet    |  |
|                                     | 100% Virgin Materials                 | 1134.60 sq ft per pallet |  |