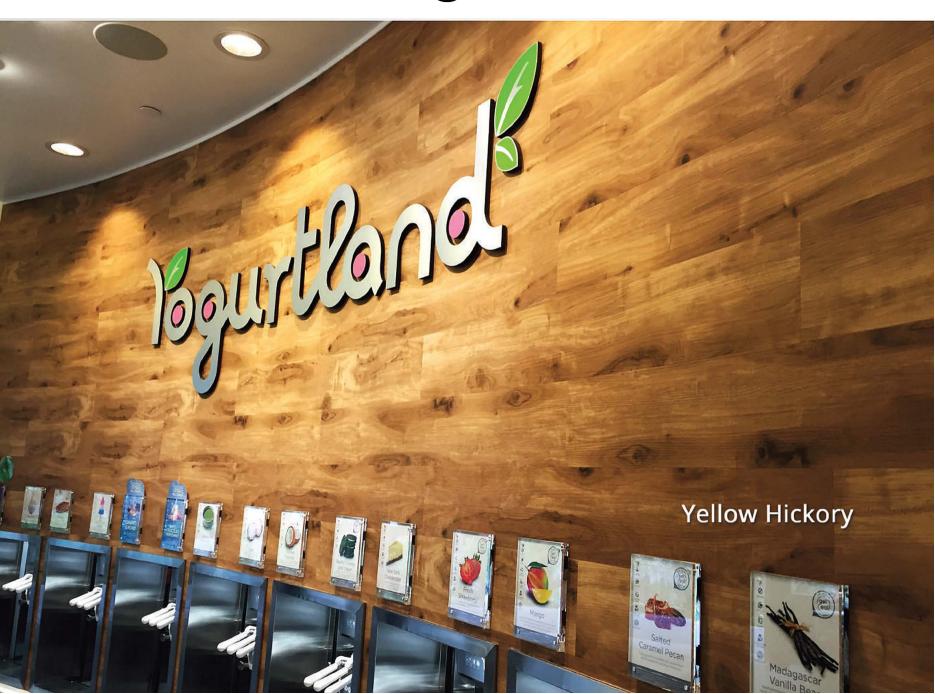

|                               |     |

### **SPC Series**



Our Vinyl Series is driving clients up the walls. We recommend the 4.2mm Click or the 2mm Glue-Down for their ability to conform to curved surfaces such as this stunning installation at Yogurtland. Transform any space with a selection from our vast catalogue of

patterns and colors. Pictured here is Yellow Hickory.

LUXURY VINYL FLOORING

## **Wall Coverings**



| Characteristics                        | Classification / Results |                       |
|----------------------------------------|--------------------------|-----------------------|
| Thickness                              | EN428-93 Pass            | ASTM F386-11 Pass     |
| Resistance to Chemical                 | EN423-93 Pass            | ASTM F925-13 Pass     |
| Slip Resistance (Dynamic Friction)     | EN13893 - Pass           | ASTM D2047-11 Pass    |
| Thermal Resistance                     | ISO8302 Pass             | ASTM 1514-13 Pass     |
| Bearing castor                         | EN425-91 Pass            | ASTM F1700-13A Pass   |
| Residual indentation after static load | EN433-94 Pass            | ASTM F970-15 Pass     |
| Flexibility                            | EN4