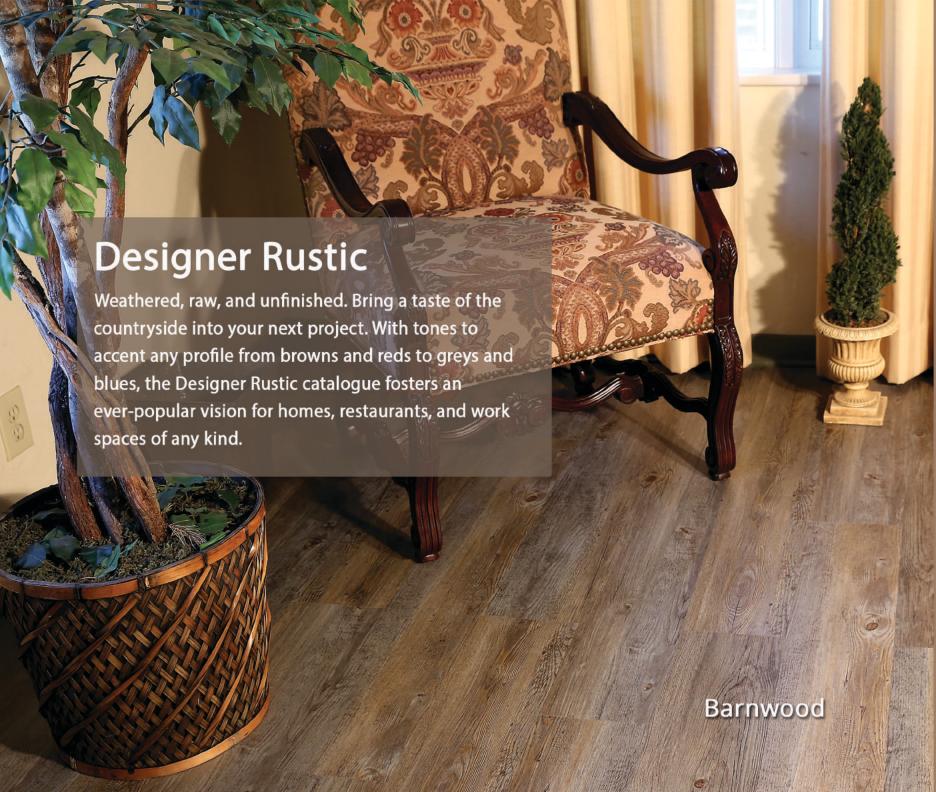

#### **Designer Rustic**

Barnwood, Iron, Olive, Rustic Cypress, Reclaimed Ranch Light, Medium and Dark

### Designer Rustic

All looks and finishes are either in stock or can be ordered for all of our product lines.

From 2mm to 7.5mm with standard, cork or rubber backing.