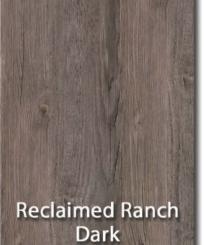

#### **Designer Rustic**

Barnwood, Iron, Olive, Rustic Cypress, Reclaimed Ranch Light, Medium and Dark