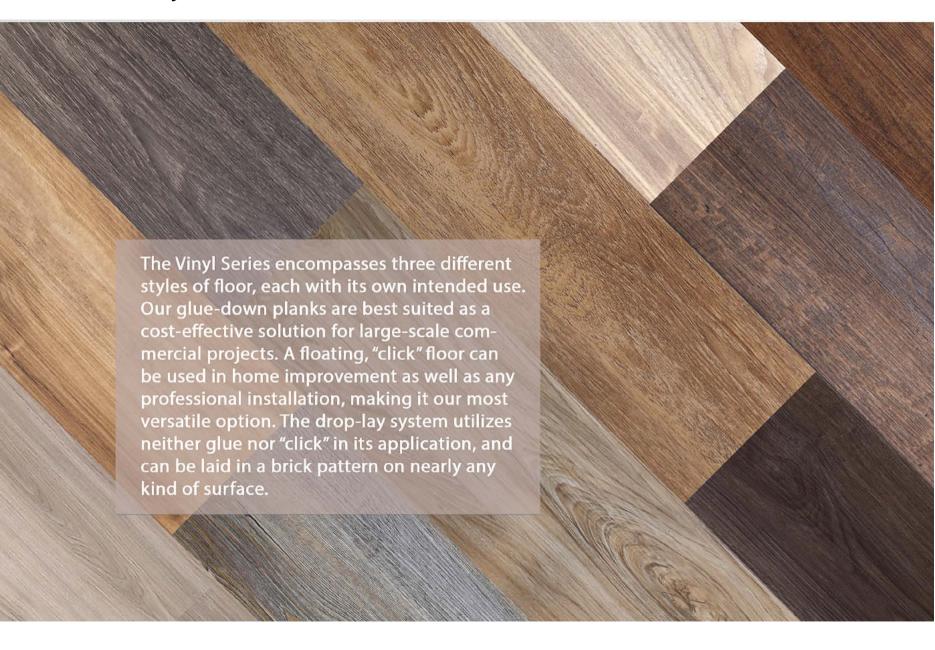

#### **Vinyl Series**

Glue-Down: TV134 / Click: TV405 & TV710 / Drop-Lay: TV710DL