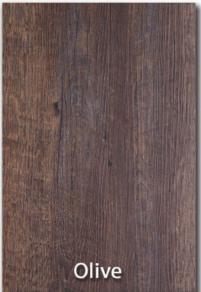

#### **Designer Rustic**

Barnwood, Iron, Olive, Rustic Cypress, Reclaimed Ranch Light, Medium and Dark

### Designer Rustic

All looks and finishes are either in stock or can be ordered for all of our product lines.

From 2mm to 7.5mm with standard, cork or rubber backing.