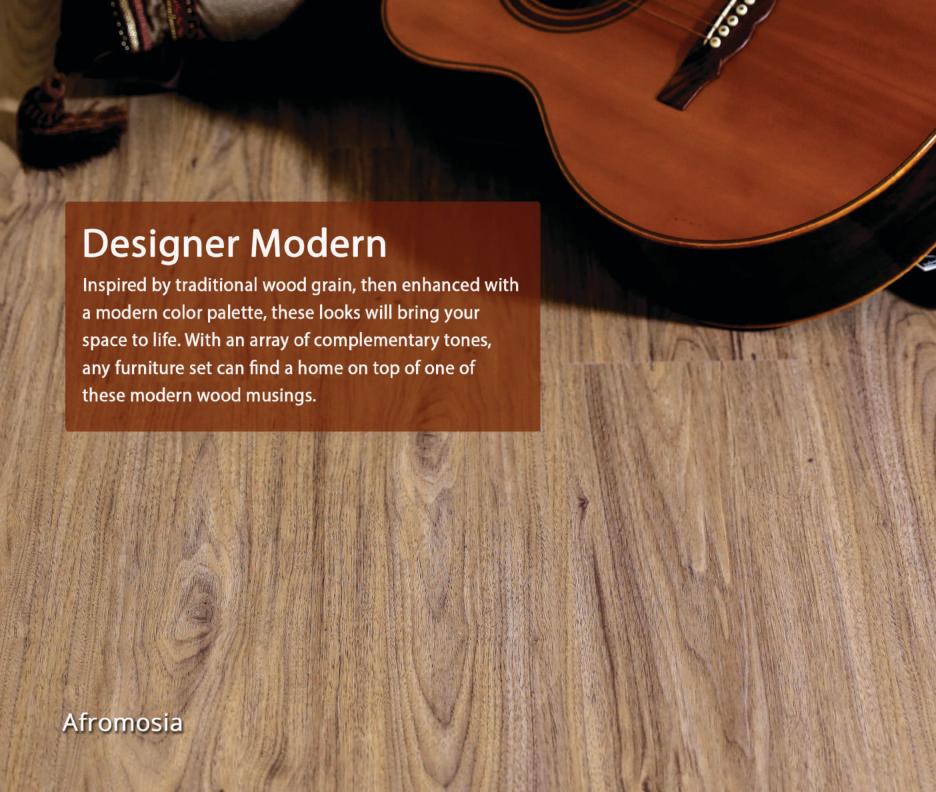

#### **Designer Modern**

Almond, Afromosia, Aspen, Brazilian Walnut, Canyon White Oak, Coconut, Espresso, Pecan

# Designer Modern