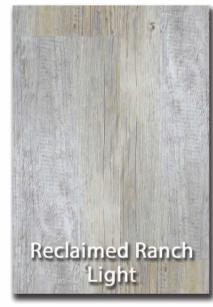

#### **Designer Rustic**

Barnwood, Iron, Olive, Rustic Cypress, Reclaimed Ranch Light, Medium and Dark