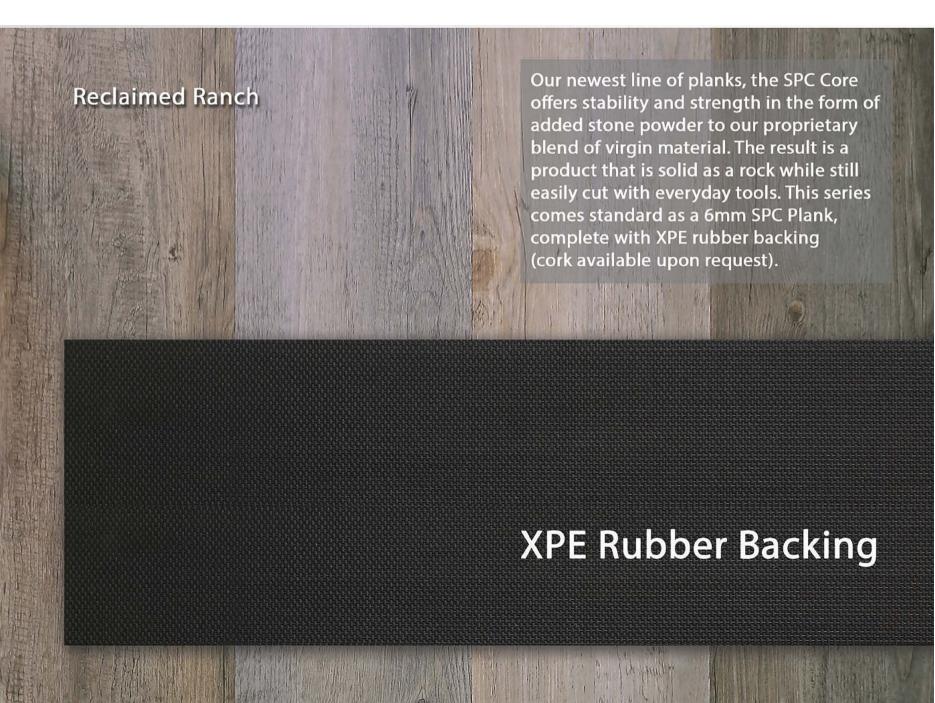

#### **Designer Rustic**

Barnwood, Iron, Olive, Rustic Cypress, Reclaimed Ranch Light, Medium and Dark

### Designer Rustic

All looks and finishes are either in stock or can be ordered for all of our product lines.

From 2mm to 7.5mm with standard, cork or rubber backing.