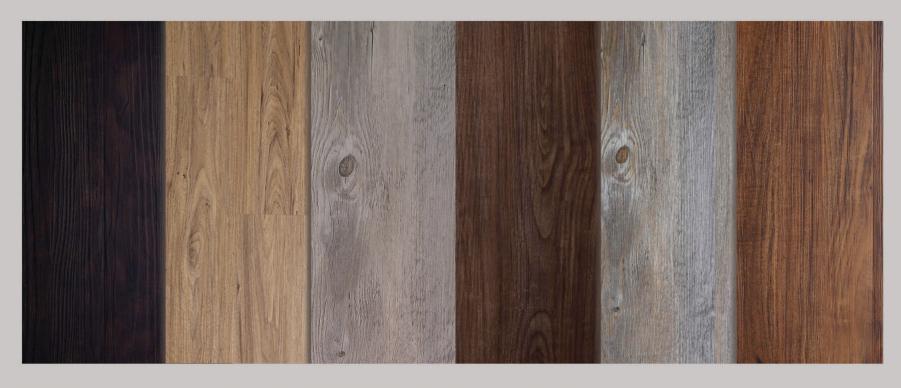

#### **Designer Rustic**

Barnwood, Iron, Olive, Rustic Cypress, Reclaimed Ranch Light, Medium and Dark

### Designer Rustic

All looks and finishes are either in stock or can be ordered for all of our product lines.

From 2mm to 7.5mm with standard, cork or rubber backing.