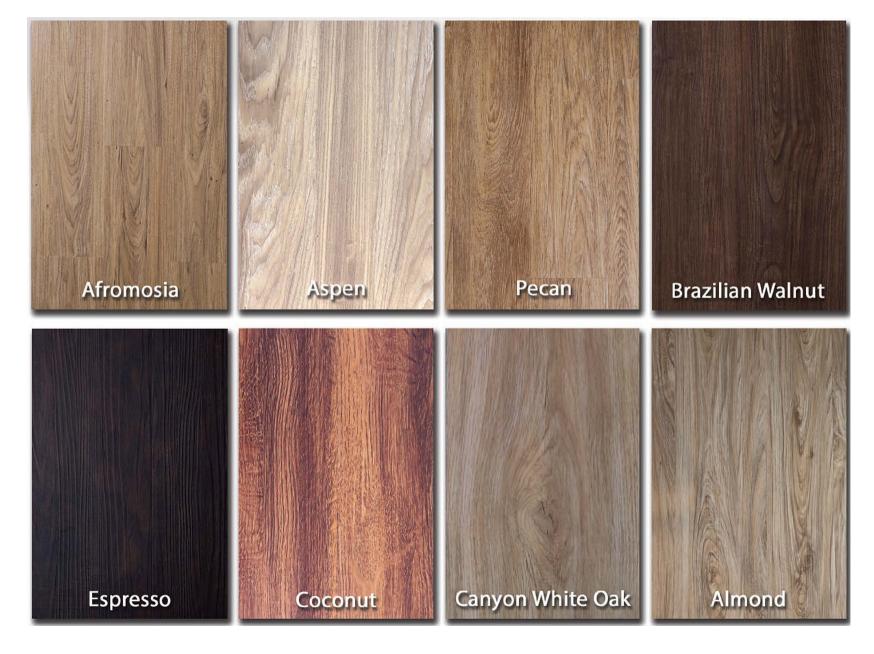

#### **Designer Modern**

Almond, Afromosia, Aspen, Brazilian Walnut, Canyon White Oak, Coconut, Espresso, Pecan